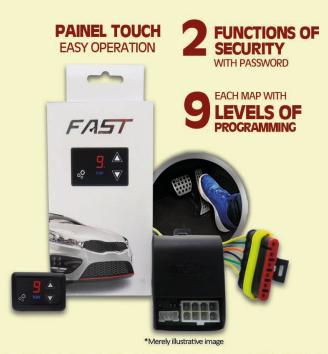

## **SECURITY FUNCTIONS:**

PARKING

Limits acceleration for vehicle use by valet,

parking car and others.

Block the throttle operation of the vehicle.

- For all car fuels
- Manual or automatic transmission
- It doesn't damage the car and his originalities
- lnstallation 100% plug and drive
- Connectors with exclusive hydraulic protection