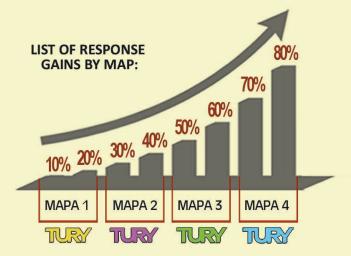

- Decreases the original acceleration delay
- Aceleração e retomada com rapidez e eficiência
- Overtaking with safety and tranquility
- The best of Up hill starts
- Quick and safe installation on the car pedal



## **SECURITY FUNCTIONS:**

PARKING

Limits acceleration for vehicle use by valet,

parking car and others.



Block the throttle operation of the vehicle.

- For all car fuels
- Manual or automatic transmission
- It doesn't damage the car and his originalities
- lnstallation 100% plug and drive
- Connectors with exclusive hydraulic protection

MAPS OF ACCELERATION





TURY www.tury.com.br



| FAST 1.0 A |          |                  |           |  |
|------------|----------|------------------|-----------|--|
| BRAND      | VEHICLE  | APPLICATION YEAR |           |  |
| Toyota     | Etios    | 2010             | continued |  |
| Toyota     | Yaris    | 2018             | continued |  |
| Toyota     | Hllux    | 2016             | continued |  |
| Toyota     | Corolla  | 2009